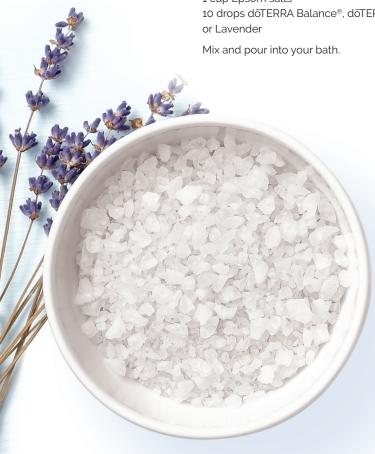

### **RELAXING BATH SALTS**

1 cup Epsom salts 10 drops dōTERRA Balance®, dōTERRA Serenity®, or Lavender