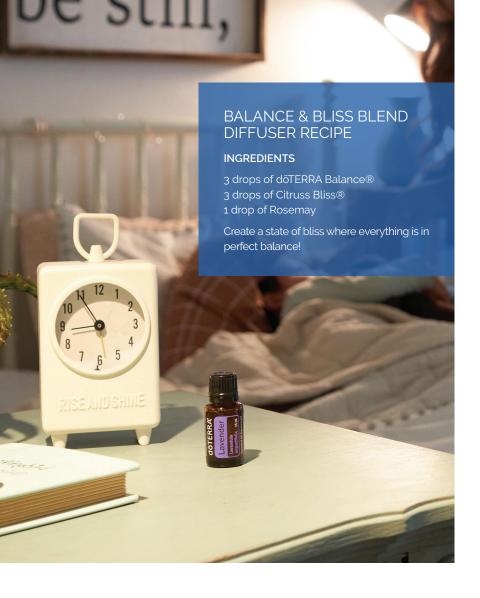

### Citrus Bliss®

Put a drop in your palm and inhale for a quick pick-me-up. Diffuse for an uplifting environment.

### dōTERRA Balance®

Apply to bottoms of feet to start your day. Diffuse to create a calming, grounding space during demanding or difficult times.

dōTERRA Adaptiv® Calming Blend is the answer during life's most demanding moments. Diffuse or roll on to create a calming atmosphere.