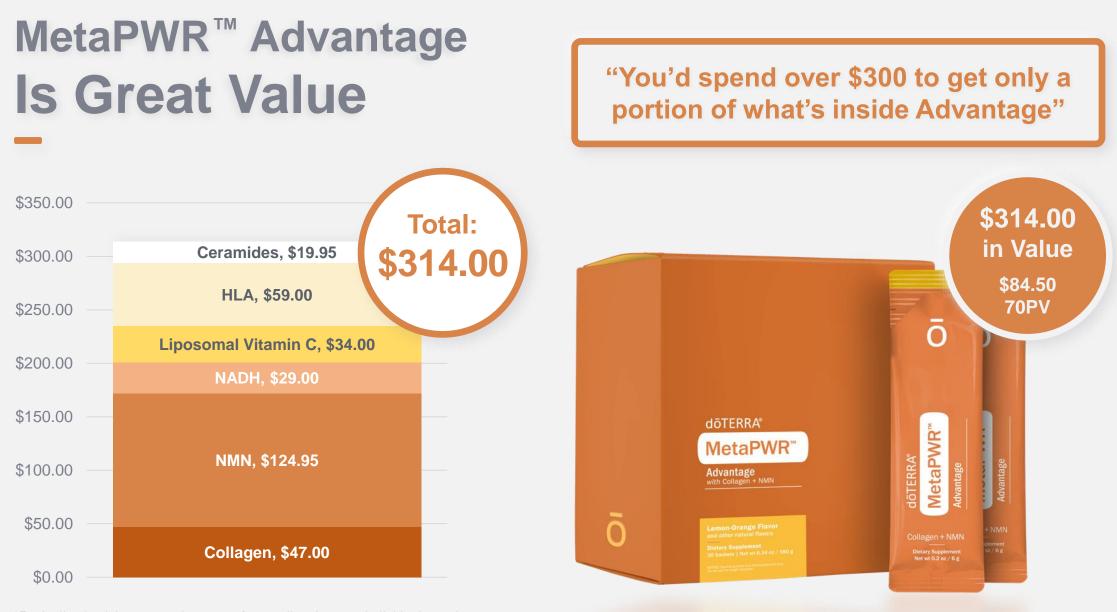

## MetaPWR<sup>™</sup> Advantage

- Promotes healthy biological aging and improves health-span.\*
- Improves cognitive function.\*
- Supports lean muscle and connective tissue.\*
- Improves skin elasticity and firmness.\*

#### **Biotin**

**Known for:** Promotes healthy utilization of fats, carbs, and amino acids and supports hair, skin and nails.\*

\*Equivalized pricing comparisons are from online Amazon individual supplements which have a similar active ingredient dose and may vary in source and concentration.