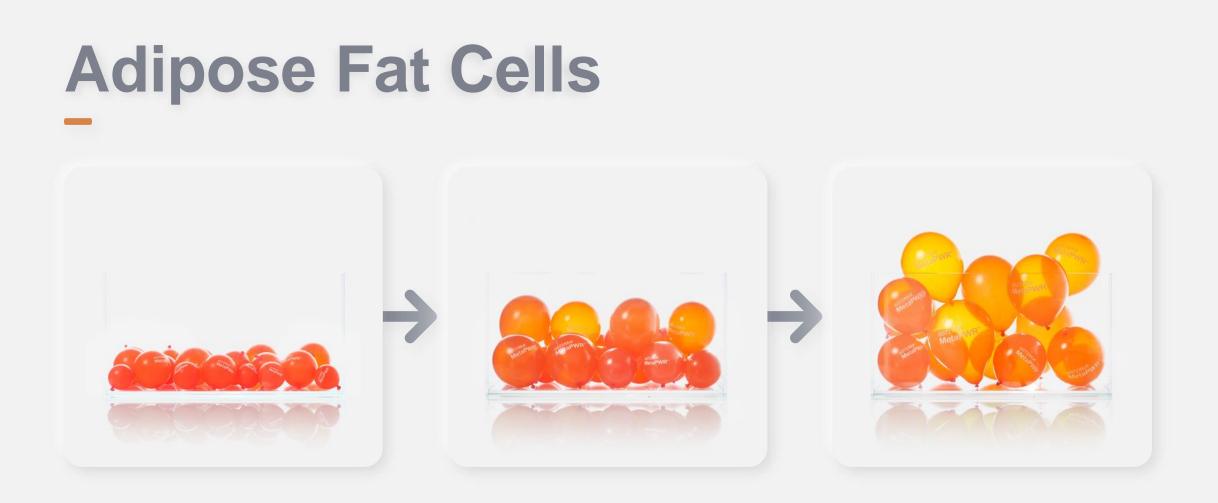

#### **METABOLIC HEALTH OBSTACLES**

Maturing fat cells

Inferior supplements

\*Already in the normal range

#### **METABOLIC HEALTH OBSTACLES**

### Maturing fat cells

## Metabolic Blend

- Inhibits fat cell maturation.\*
- Curbs cravings.\*
- Supports metabolic health.\*

\*These statements have not been evaluated by the Food and Drug Administration. These products are not intended to diagnose, treat, cure, or prevent any disease.