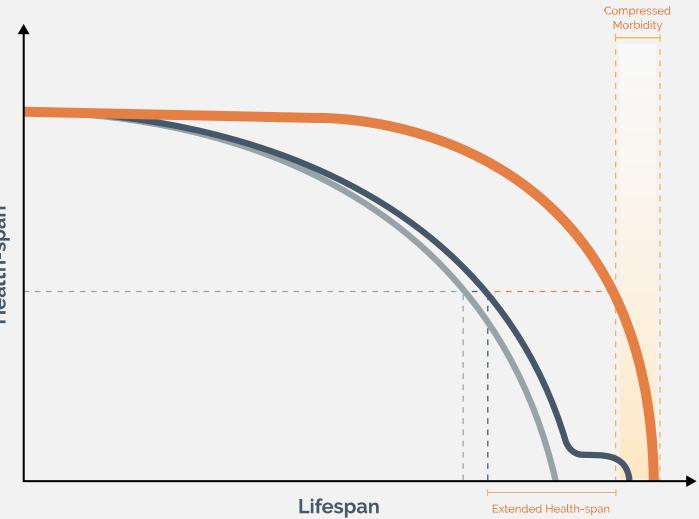

## Lifespan vs Healthspan

## The Lifespan / Healthspan Gap

The hallmarks of aging begin to appear at **25.** 