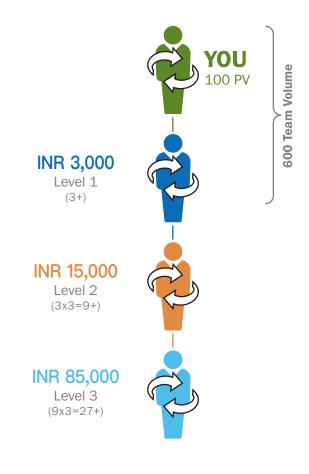

## Power of 3<sup>™</sup> Bonus (Paid Monthly)

Wellness Advocates may earn a retail profit by purchasing product and reselling to a retail customer.

Paid on upline helping new Wellness Advocate achieve sales during the first 60 days and also demonstrating personal sales effort by achieving sales of 100PV or above for the month, via a Loyalty Rewards Program (LRP), or via other efforts.

See the Power of 3 flyer on doterra.com for a complete description of rules and requirements.

<sup>\*</sup> Must be qualifying as a Wellness Advocate to receive these bonuses.

Unilevel Group Sales Bonus (paid monthly on compressed group sales volume)